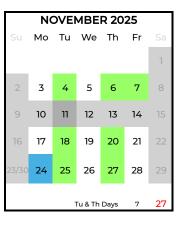

September 30 National Day for Truth and Reconciliation

October 13 Thanksgiving

October 28 – November 7 Grade 12 Diploma Exams
November 11 Remembrance Day

November 10 -14 Fall Break

November 3-7 & 17-21 Learner Conferences Reporting Period 1