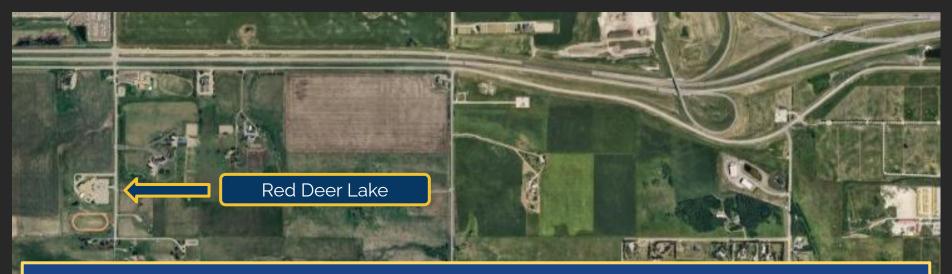

# Traffic @ Red Deer Lake

Thank you to all for reaching to to discuss the traffic on Stoney Trail. We are working with the country/City of Calgary regarding the lights as it appears that Tanbridge Academy's bell times have been changed to be closer to our arrival and dismissal bell, which has led to the increased congestion.

A few idea to alleviate this while we work through solutions.: You can always take 'Spruce Meadows Green' which is the road directly south of Stoney Trail / 22x which connects with James McKevitt Way and Spruce Meadows Way.

Carpooling is another option to consider to help with the traffic.

As always, here to support and help!