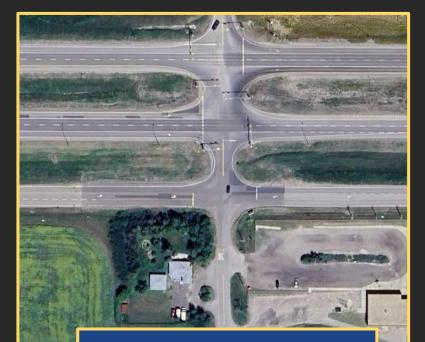

# Traffic @ Red Deer Lake

Thank you to all for reaching to to discuss the traffic on Stoney Trail. We are working with the country/City of Calgary regarding the lights as it appears that Tanbridge Academy's bell times have been changed to be closer to our arrival and dismissal bell, which has led to the increased congestion.

A few idea to alleviate this while we work through solutions.: You can always take 'Spruce Meadows Green' which is the road directly south of Stoney Trail / 22x which connects with James McKevitt Way and Spruce Meadows Way.

# Traffic and Parking at Red Deer Lake

A reminder that there is a 'one way' to enter the parking lot. The parent parking lot is on the south end!

Had a parent who had close call at the top of the hill right off of Highway 22x and Tanbridge Academy. A friendly reminder that it is a three way stop!