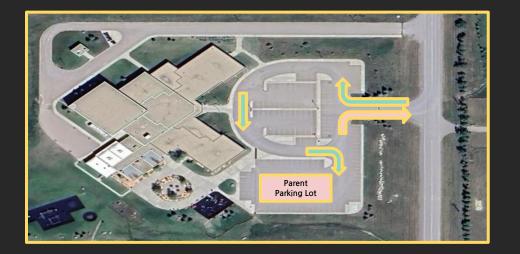

# Traffic and Parking at Red Deer Lake

A reminder that there is a 'one way' to enter the parking lot. The parent parking lot is on the south end!

Had a parent who had close call at the top of the hill right off of Highway 22x and Tanbridge Academy. A friendly reminder that it is a three way stop!