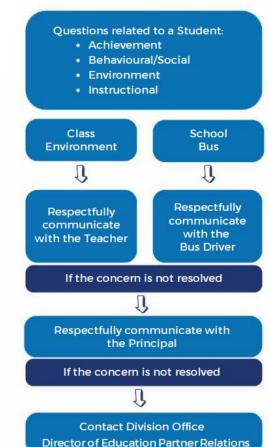

### HOW TO ADDRESS CONCERNS REGARDING A STUDENT OR LEARNING

Information that our school what to do Information that negarding what to do share regarding what to do us to share regarding to share of asked us to share have questions. For opinions, ask friends, EAMLY, or MAKE A RESPECTFUL POST ON SOCIAL MEDIA

WHAT WE EXPECT FROM OUR

**PARTNERS IN EDUCATION** 

FOR FACTS AND RESOURCES TO ANSWER A UESTION, GO TO THE SOURCE: DIVISION O SCHOOL WEBSITES, SCHOOL PERSONNEL, OR DIVISION OFFICE

Social media can be a wonderful communication tool, but it is not an effective way to get **factual answers** or **resolve concerns** about our students, staff members, or operations. Often, it can prolong the resolution process. When you have a question, concern, or feedback, please follow the steps within Administrative Procedure 151 - Parental/Guardian Complaints or Concerns and Dispute Resolution

#### LEARN MORE:

- <u>Administrative Procedure 151</u>: Parental/Guardian Complaints or Concerns and Dispute Resolution
- Administrative Procedure 146: Social Media Code of Conduct
- <u>Administrative Procedure: 170:</u> Bullying, Harassment, and Threatening Behaviour