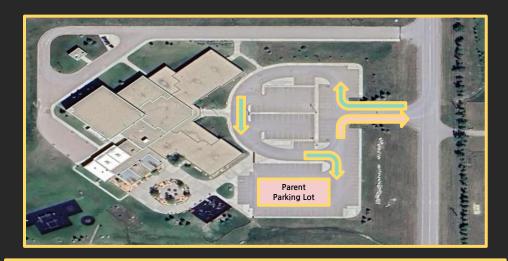

# **Traffic and Parking at Red Deer Lake**

A reminder that there is a 'one way' to enter the parking lot.

The parent parking lot is on the south end!