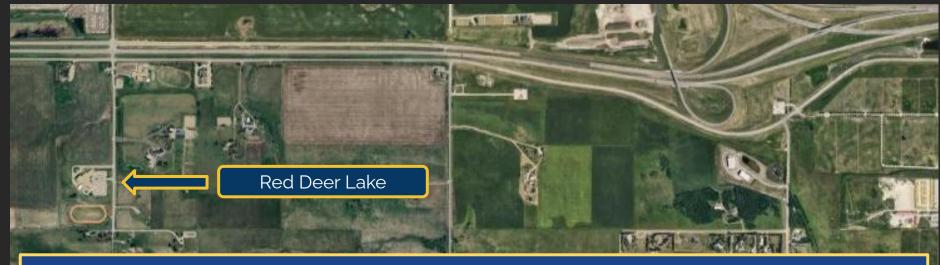

# Traffic @ Red Deer Lake

Thank you to all for reaching to to discuss the traffic on Stoney Trail. We are working with the country/City of Calgary regarding the lights as it appears that Tanbridge Academy's bell times have been changed to be closer to our arrival and dismissal bell, which has led to the increased congestion.

A few idea to alleviate this while we work through solutions.: You can always take 'Spruce Meadows Green' which is the road directly south of Stoney Trail / 22x which connects with James McKevitt Way and Spruce Meadows Way.