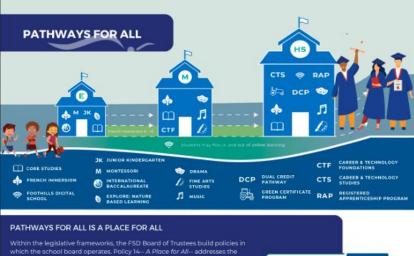

#### HOW FSD HAS, AND CONTINUES TO OFFER CHOICE IN EDUCATION

#### **OUR HISTORY OF YOUR CHOICE IN EDUCATION**

Foothills School Division has a long-standing history of providing choice in education.

In 2001, the Board of Trustees committed to offering French Immersion to students, providing the prospect of national and global careers.

FSD continues to offer innovative opportunities to respond to, and meet the diverse learning and career needs of our community:

- · Alberta High School of Fine Arts
- · International Baccalaureate Primary Years Program
- Explore: Nature-Based Learning
- Montessori
- · Vertical Farm Initiative
- · Dual Credit Pathways
- · First Responder Summer School Program

The Board of Trustees review and approve learning programs that the division provides to best meet the needs of the students, which in turn, achieve the strategic directions of the

division. From Junior Kindergarten to Grade 12, FSD offers choice for learning, for all learners.