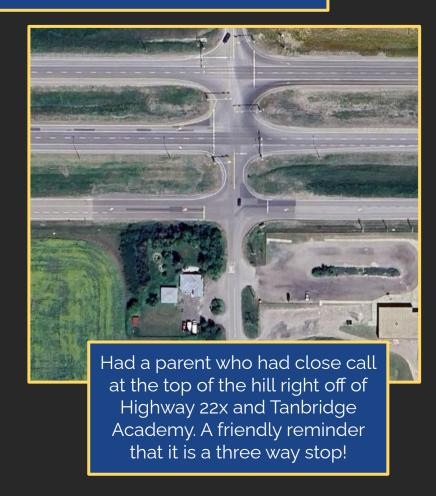

# Traffic @ Red Deer Lake

Thank you to all for reaching to to discuss the traffic on Stoney Trail. We are working with the country/City of Calgary regarding the lights as it appears that Tanbridge Academy's bell times have been changed to be closer to our arrival and dismissal bell, which has led to the increased congestion.

A few idea to alleviate this while we work through solutions.: You can always take 'Spruce Meadows Green' which is the road directly south of Stoney Trail / 22x which connects with James McKevitt Way and Spruce Meadows Way.