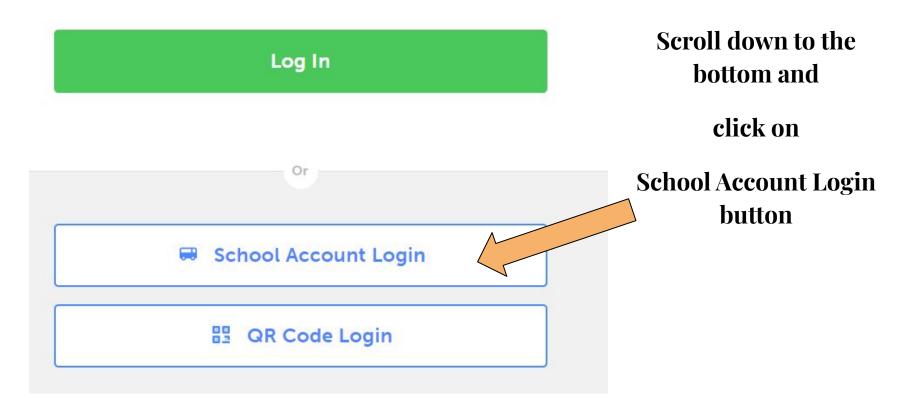

# myBlueprint

How to Log Into Your FSD Account

#### Go to myblueprint.ca/foothills then click on Log In \* & \* 🚳 myblueprint.ca $\leftarrow \rightarrow$ C 💼 myBlueprint Products Log In Support About en 🗸 We believe in student 🕈 2000 (8) 📑 Bryan Ca m Home success Geography · Work M Guider . My Favo My Favourites

### myblueprint.ca/foothills



**School Account Log In** 

### YOUR FSD38 LOG IN IS:

## firstname.lastname@fsd38

<u>Do NOT add "gm" or ".ab.ca"</u>

**PASSWORD:** YOUR USUAL PASSWORD



## If you went to myblueprint.ca then you must select

Find your school district below to log in with your school username/email and password