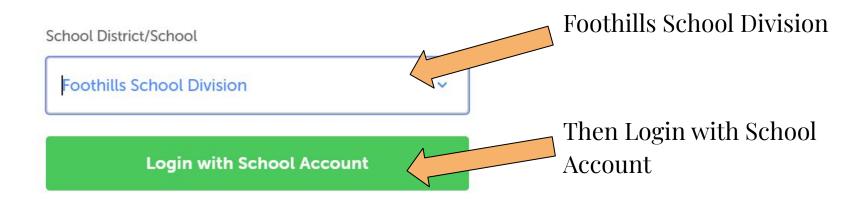

## If you went to myblueprint.ca then you must select

Find your school district below to log in with your school username/email and password