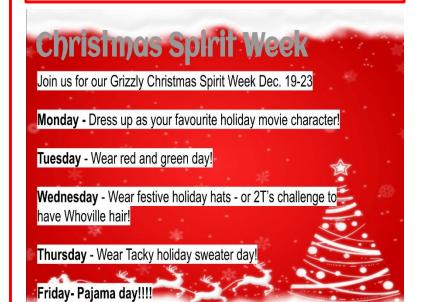

### Early Dismissal

12:20 Dismissal on Friday December 23rd

Wear your Pajamas to school