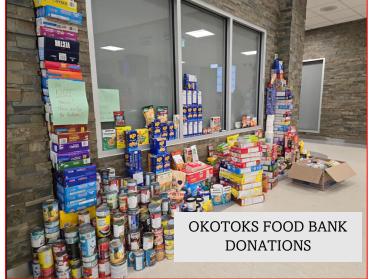

## **SEASON OF GRIZZLY GIVING**

Our leadership students have taken on planning and organizing an event to get into the spirit of giving this season!

Our event, 'Season of Grizzly Giving' has the goal of supporting and giving to families in need in the Okotoks area. We are working with the Magic of Christmas organization and the Okotoks foodbank!

Still accepting "Food Bank" donations until Dec 18th.