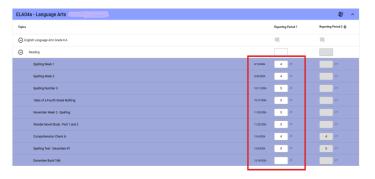

Clicking on the + symbol beside the topic of Reading opens up the individual assignment marks

If you have any questions or need further assistance, feel free to contact the school office at meadowridge@fsd38.ab. call the school office at meadowridge and the school office at meadowridge and the school of sch