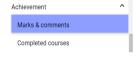

## A Guide for parents - Viewing Marks within Edsembli

 ${\tt Select\,ACHIEVEMENT\,and\,then\,MARKS\,\&\,COMMENTS\,in\,the\,left\,column\,below\,your\,child's\,photo:}$ 

Open one of the subjects by clicking on the down arrow to the right of the heading: