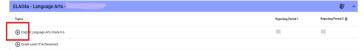

To view individual assignment marks click on the + symbol of the main topic within the Class

More topics may be displayed within this section. Continue to drill down to view individual assignment marks by clicking

| ELA04a - Language Arts            |                  | €                      |
|-----------------------------------|------------------|------------------------|
| Topics                            | Reporting Period | 1 Reporting Period 2 👜 |
| ○ English Language Arts Grade K-6 | -                | -                      |
| ⊕ Reading                         |                  |                        |
| → Writing                         |                  |                        |
| Listening and Speaking            |                  |                        |
| Viewing and Representing          |                  |                        |
| Grade Level Of Achievement        |                  |                        |