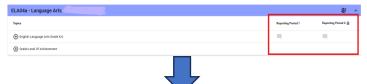

## A Guide for parents - Viewing Marks within Edsembli

 ${\tt Select\,ACHIEVEMENT\,and\,then\,MARKS\,\&\,COMMENTS\,in\,the\,left\,column\,below\,your\,child's\,photo:}$ 

Open one of the subjects by clicking on the down arrow to the right of the heading:

You will not see a final mark until the Learner Profiles are out. We have two reporting periods. Term 1 Learner Profiles come out in mid-February and Term 2 on the last day of classes in June.

Therefore, you will not see a final mark in these fields until that time: