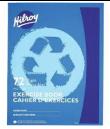

#### School Supplies that do not need to be labeled:

- 2 Hilroy Exercise Book Plain Recycled 9-1/8" x 7-1/8" 72 Pages (has a light blue cover) no lines, blank pages \*pic for reference
- 2 Large Dry Erase Markers BLACK 'Expo' Brand, chisel tip
- 1 Box of Crayola wax crayons/24 pack
- 1 16 Pack Pip Squeaks SMALL SIZE Skinnies Crayola Washable Markers \*pic for reference
- 1 Scissors \*Left handed scissors if your child is left handed.
- 1 Black Sharpies fine tip size
- 6 40g UHU or Elmer's Glue Sticks
- 1 Box of Resealable SMALL Ziploc Sandwich Bags
- 1 Box of Resealable LARGE Ziploc Freezer Bags