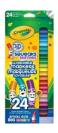

#### School Supplies that do not need to be labeled:

- 2 Hilroy Exercise Book Plain Recycled 9-1/8" x 7-1/8" 72 Pages (has a light blue cover) no lines, blank pages \*pic for reference
- 2 Large Dry Erase Markers BLACK 'Expo' Brand, chisel tip
- 1 Box of Crayola wax crayons/24 pack
- 1 16 Pack Pip Squeaks SMALL SIZE Skinnies Crayola Washable Markers \*pic for reference
- 1 Scissors \*Left handed scissors if your child is left handed.
- 1 Black Sharpies fine tip size
- 6 40g UHU or Elmer's Glue Sticks
- 1 Box of Resealable SMALL Ziploc Sandwich Bags
- 1 Box of Resealable LARGE Ziploc Freezer Bags