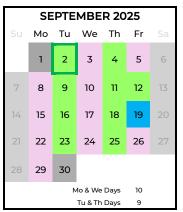

Schools are closed on grey shaded days

| Aug. 22                                                                                                                                                    | Schools open for registration                                                                                                                                                                                                                                             |
|------------------------------------------------------------------------------------------------------------------------------------------------------------|---------------------------------------------------------------------------------------------------------------------------------------------------------------------------------------------------------------------------------------------------------------------------|
| Aug. 25 – 29                                                                                                                                               | Non-Instructional Days                                                                                                                                                                                                                                                    |
| Aug. 29                                                                                                                                                    | Student Transition Day                                                                                                                                                                                                                                                    |
| Sept. 1                                                                                                                                                    | Labour Day                                                                                                                                                                                                                                                                |
| Sep. 2                                                                                                                                                     | Semester 1 Begins                                                                                                                                                                                                                                                         |
| Sep. 19                                                                                                                                                    | Non-Instructional Day                                                                                                                                                                                                                                                     |
| Sep. 30                                                                                                                                                    | National Day for Truth<br>& Reconciliation                                                                                                                                                                                                                                |
| Oct. 13                                                                                                                                                    | Thanksgiving                                                                                                                                                                                                                                                              |
| Oct. 24                                                                                                                                                    | Non-Instructional Day                                                                                                                                                                                                                                                     |
| Nov. 11                                                                                                                                                    | Remembrance Day                                                                                                                                                                                                                                                           |
| Nov. 10 – 14                                                                                                                                               | Fall Break                                                                                                                                                                                                                                                                |
| Nov. 3-7 & 17-21                                                                                                                                           | Learner Conferences reporting period 1                                                                                                                                                                                                                                    |
| Nov. 24                                                                                                                                                    | Non-Instructional Day                                                                                                                                                                                                                                                     |
| Dec. 22 – Jan. 2                                                                                                                                           | Winter Break                                                                                                                                                                                                                                                              |
| Jan. 23                                                                                                                                                    | Non-Instructional Day<br>Elem. & Junior High                                                                                                                                                                                                                              |
|                                                                                                                                                            | Elennavanner ringin                                                                                                                                                                                                                                                       |
| Jan. 28                                                                                                                                                    | Semester 2 Begins                                                                                                                                                                                                                                                         |
| Jan. 28<br>Feb. 2 – 13                                                                                                                                     |                                                                                                                                                                                                                                                                           |
|                                                                                                                                                            | Semester 2 Begins<br>Learner Profiles                                                                                                                                                                                                                                     |
| Feb. 2 – 13                                                                                                                                                | Semester 2 Begins<br>Learner Profiles<br>Reporting Period 1                                                                                                                                                                                                               |
| Feb. 2 – 13<br>Feb. 16<br>Feb. 17                                                                                                                          | Semester 2 Begins<br>Learner Profiles<br>Reporting Period 1<br>Family Day                                                                                                                                                                                                 |
| Feb. 2 – 13<br>Feb. 16<br>Feb. 17                                                                                                                          | Semester 2 Begins<br>Learner Profiles<br>Reporting Period 1<br>Family Day<br>School Closed                                                                                                                                                                                |
| Feb. 2 – 13<br>Feb. 16<br>Feb. 17<br>Feb. 18                                                                                                               | Semester 2 Begins<br>Learner Profiles<br>Reporting Period 1<br>Family Day<br>School Closed<br>Non-Instructional Day                                                                                                                                                       |
| Feb. 2 – 13<br>Feb. 16<br>Feb. 17<br>Feb. 18<br>Feb. 19 – 20                                                                                               | Semester 2 Begins<br>Learner Profiles<br>Reporting Period 1<br>Family Day<br>School Closed<br>Non-Instructional Day<br>Cleacher's Convention                                                                                                                              |
| Feb. 2 - 13<br>Feb. 16<br>Feb. 17<br>Feb. 18<br>Feb. 19 - 20<br>Mar. 16                                                                                    | Semester 2 Begins<br>Learner Profiles<br>Reporting Period 1<br>Family Day<br>School Closed<br>Non-Instructional Day<br>Cleacher's Convention                                                                                                                              |
| Feb. 2 – 13<br>Feb. 16<br>Feb. 17<br>Feb. 18<br>Feb. 19 – 20<br>Mar. 16<br>Mar. 30-Apr. 6                                                                  | Semester 2 Begins<br>keporting Period 1<br>Family Day<br>School Closed<br>Non-Instructional Day<br>Cleacher's Convention<br>Non-Instructional Day<br>Spring Break                                                                                                         |
| Feb. 2 - 13<br>Feb. 16<br>Feb. 17<br>Feb. 18<br>Feb. 19 - 20<br>Mar. 16<br>Mar. 30-Apr. 6<br>Apr. 3                                                        | Semester 2 Begins<br>Reporting Period 1<br>Family Day<br>School Closed<br>Non-Instructional Day<br>Cleacher's Convention<br>Non-Instructional Day<br>Spring Break<br>Good Friday                                                                                          |
| Feb. 2 - 13<br>Feb. 16<br>Feb. 17<br>Feb. 18<br>Feb. 19 - 20<br>Mar. 16<br>Mar. 30-Apr. 6<br>Apr. 3                                                        | Semester 2 Begins<br>learner Profiles<br>reporting Period 1<br>School Closed<br>Non-Instructional Day<br>Cacher's Convention<br>Non-Instructional Day<br>Spring Break<br>Good Friday<br>Leaster Monday                                                                    |
| Feb. 2 - 13<br>Feb. 16<br>Feb. 17<br>Feb. 18<br>Feb. 19 - 20<br>Mar. 16<br>Mar. 30-Apr. 6<br>Apr. 3<br>Apr. 6                                              | Semester 2 Begins<br>learner Profiles<br>Reporting Period 1<br>Family Day<br>School Closed<br>Non-Instructional Day<br>Cacher's Convention<br>Spring Break<br>Good Friday<br>Easter Monday<br>Learner Conferences                                                         |
| Feb. 2 - 13<br>Feb. 16<br>Feb. 17<br>Feb. 18<br>Feb. 19 - 20<br>Mar. 16<br>Mar. 30-Apr. 6<br>Apr. 3<br>Apr. 6<br>Apr. 13-24                                | Semester 2 Begins<br>Reporting Period 1<br>Family Day<br>School Closed<br>Non-Instructional Day<br>Cacher's Convention<br>Non-Instructional Day<br>Spring Break<br>Good Friday<br>Easter Monday<br>Easter Monday<br>Non-Instructional Day                                 |
| Feb. 2 - 13<br>Feb. 16<br>Feb. 17<br>Feb. 18<br>Feb. 19 - 20<br>Mar. 16<br>Mar. 30-Apr. 6<br>Apr. 3<br>Apr. 6<br>Apr. 13-24<br>Apr. 24<br>May 15           | Semester 2 Begins<br>Learner Profiles<br>Reporting Period 1<br>Family Day<br>School Closed<br>Non-Instructional Day<br>Cacher's Convention<br>Non-Instructional Day<br>Easter Monday<br>Learner Conferences<br>Reporting Period 2<br>Non-Instructional Day                |
| Feb. 2 - 13<br>Feb. 16<br>Feb. 17<br>Feb. 18<br>Feb. 19 - 20<br>Mar. 16<br>Mar. 30-Apr. 6<br>Apr. 3<br>Apr. 6<br>Apr. 13-24<br>Apr. 24<br>May 15<br>May 18 | Semester 2 Begins<br>Reporting Period 1<br>Family Day<br>School Closed<br>Non-Instructional Day<br>Closed<br>Spring Break<br>Good Friday<br>Easter Monday<br>Learner Conferencess<br>Reporting Period 2<br>Non-Instructional Day<br>Non-Instructional Day<br>Kictoria Day |

## DAYS OF IMPORTANCE

August 22 Schools open for registrations & guestions by phone August 25, 26 Non-Instructional Days: Local Professional Learning August 27 Non-Instructional Day: Operations August 28 Non-Instructional Day: Operations (am) / Opening Day (pm) August 29 Student Transition Day September 1 Labour Day September 2 First Day of Classes (Semester 1 Begins) September 19 Non-Instructional Day: Local Professional Learning September 30 National Day for Truth and Reconciliation October 13 Thanksgiving October 28 - November 7 Grade 12 Diploma Exams November 11 Remembrance Day November 10 -14 Fall Break November 3-7 & 17-21 Learner Conferences Reporting Period 1 Non-Instructional Day November 24 December 22 – January 2 Winter Break Grade 9 Provincial Achievement Tests January 15 - 27 January 12 - 27 Grade 12 Diploma Exams January 23 Non-Instructional Day: Elementary/Jr. High Professional Learning **January 28** First Day of Classes (Semester 2 Begins) February 2 - 13 Learner Profiles Reporting Period 1 Family Day February 16 Schools closed February 17 February 18 Non-Instructional Day: Local Professional Learning February 19 – 20 Teacher's Convention March 16 Non-Instructional Day: Local Professional Learning March 30 - April 6 Spring Break April 3 Good Friday April 6 Easter Monday April 7 - 17 Grade 12 Diploma Exams April 13-24 Learner Conferences Reporting Period 2 April 24 Non-Instructional Day: Local Professional Learning May 15 Non- Instructional Day: Local Professional Learning May 18 Victoria Day May 19 - 22 Grade 6 & 9 PATs June 3 - 23 Grade 6 & 9 PATs June 8 – 23 Grade 12 Diploma Exams June 9-23 Exam Schedule: High School June 25 Last Day of School for Students June 25 & 26 Learner Profiles Reporting Period 2 June 26 Non-Instructional Day: Operations **INSTRUCTIONAL DAYS** Semester 1, Reporting Period 1 Semester 2, Reporting Period 2 September 2, 2025 – January 27, 2026 January 28 – June 25, 2026