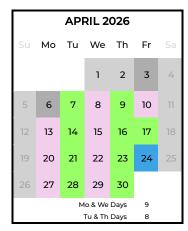

Schools are closed on grey shaded days

| Aug. 22                                                                                                                                                    | Schools open for registration                                                                                                                                                                                                                                             |
|------------------------------------------------------------------------------------------------------------------------------------------------------------|---------------------------------------------------------------------------------------------------------------------------------------------------------------------------------------------------------------------------------------------------------------------------|
| Aug. 25 – 29                                                                                                                                               | Non-Instructional Days                                                                                                                                                                                                                                                    |
| Aug. 29                                                                                                                                                    | Student Transition Day                                                                                                                                                                                                                                                    |
| Sept. 1                                                                                                                                                    | Labour Day                                                                                                                                                                                                                                                                |
| Sep. 2                                                                                                                                                     | Semester 1 Begins                                                                                                                                                                                                                                                         |
| Sep. 19                                                                                                                                                    | Non-Instructional Day                                                                                                                                                                                                                                                     |
| Sep. 30                                                                                                                                                    | National Day for Truth<br>& Reconciliation                                                                                                                                                                                                                                |
| Oct. 13                                                                                                                                                    | Thanksgiving                                                                                                                                                                                                                                                              |
| Oct. 24                                                                                                                                                    | Non-Instructional Day                                                                                                                                                                                                                                                     |
| Nov. 11                                                                                                                                                    | Remembrance Day                                                                                                                                                                                                                                                           |
| Nov. 10 – 14                                                                                                                                               | Fall Break                                                                                                                                                                                                                                                                |
| Nov. 3-7 & 17-21                                                                                                                                           | Learner Conferences reporting period 1                                                                                                                                                                                                                                    |
| Nov. 24                                                                                                                                                    | Non-Instructional Day                                                                                                                                                                                                                                                     |
| Dec. 22 – Jan. 2                                                                                                                                           | Winter Break                                                                                                                                                                                                                                                              |
| Jan. 23                                                                                                                                                    | Non-Instructional Day<br>Elem. & Junior High                                                                                                                                                                                                                              |
|                                                                                                                                                            | Elennavanner ringin                                                                                                                                                                                                                                                       |
| Jan. 28                                                                                                                                                    | Semester 2 Begins                                                                                                                                                                                                                                                         |
| Jan. 28<br>Feb. 2 – 13                                                                                                                                     |                                                                                                                                                                                                                                                                           |
|                                                                                                                                                            | Semester 2 Begins<br>Learner Profiles                                                                                                                                                                                                                                     |
| Feb. 2 – 13                                                                                                                                                | Semester 2 Begins<br>Learner Profiles<br>Reporting Period 1                                                                                                                                                                                                               |
| Feb. 2 – 13<br>Feb. 16<br>Feb. 17                                                                                                                          | Semester 2 Begins<br>Learner Profiles<br>Reporting Period 1<br>Family Day                                                                                                                                                                                                 |
| Feb. 2 – 13<br>Feb. 16<br>Feb. 17                                                                                                                          | Semester 2 Begins<br>Learner Profiles<br>Reporting Period 1<br>Family Day<br>School Closed                                                                                                                                                                                |
| Feb. 2 – 13<br>Feb. 16<br>Feb. 17<br>Feb. 18                                                                                                               | Semester 2 Begins<br>Learner Profiles<br>Reporting Period 1<br>Family Day<br>School Closed<br>Non-Instructional Day                                                                                                                                                       |
| Feb. 2 – 13<br>Feb. 16<br>Feb. 17<br>Feb. 18<br>Feb. 19 – 20                                                                                               | Semester 2 Begins<br>Learner Profiles<br>Reporting Period 1<br>Family Day<br>School Closed<br>Non-Instructional Day<br>Cleacher's Convention                                                                                                                              |
| Feb. 2 - 13<br>Feb. 16<br>Feb. 17<br>Feb. 18<br>Feb. 19 - 20<br>Mar. 16                                                                                    | Semester 2 Begins<br>Learner Profiles<br>Reporting Period 1<br>Family Day<br>School Closed<br>Non-Instructional Day<br>Cleacher's Convention                                                                                                                              |
| Feb. 2 – 13<br>Feb. 16<br>Feb. 17<br>Feb. 18<br>Feb. 19 – 20<br>Mar. 16<br>Mar. 30-Apr. 6                                                                  | Semester 2 Begins<br>keporting Period 1<br>Family Day<br>School Closed<br>Non-Instructional Day<br>Cleacher's Convention<br>Non-Instructional Day<br>Spring Break                                                                                                         |
| Feb. 2 - 13<br>Feb. 16<br>Feb. 17<br>Feb. 18<br>Feb. 19 - 20<br>Mar. 16<br>Mar. 30-Apr. 6<br>Apr. 3                                                        | Semester 2 Begins<br>Reporting Period 1<br>Family Day<br>School Closed<br>Non-Instructional Day<br>Cleacher's Convention<br>Non-Instructional Day<br>Spring Break<br>Good Friday                                                                                          |
| Feb. 2 - 13<br>Feb. 16<br>Feb. 17<br>Feb. 18<br>Feb. 19 - 20<br>Mar. 16<br>Mar. 30-Apr. 6<br>Apr. 3                                                        | Semester 2 Begins<br>learner Profiles<br>reporting Period 1<br>School Closed<br>Non-Instructional Day<br>Cacher's Convention<br>Non-Instructional Day<br>Spring Break<br>Good Friday<br>Leaster Monday                                                                    |
| Feb. 2 - 13<br>Feb. 16<br>Feb. 17<br>Feb. 18<br>Feb. 19 - 20<br>Mar. 16<br>Mar. 30-Apr. 6<br>Apr. 3<br>Apr. 6                                              | Semester 2 Begins<br>learner Profiles<br>Reporting Period 1<br>Family Day<br>School Closed<br>Non-Instructional Day<br>Cacher's Convention<br>Spring Break<br>Good Friday<br>Easter Monday<br>Learner Conferences                                                         |
| Feb. 2 - 13<br>Feb. 16<br>Feb. 17<br>Feb. 18<br>Feb. 19 - 20<br>Mar. 16<br>Mar. 30-Apr. 6<br>Apr. 3<br>Apr. 6<br>Apr. 13-24                                | Semester 2 Begins<br>Reporting Period 1<br>Family Day<br>School Closed<br>Non-Instructional Day<br>Cacher's Convention<br>Non-Instructional Day<br>Spring Break<br>Good Friday<br>Easter Monday<br>Easter Monday<br>Non-Instructional Day                                 |
| Feb. 2 - 13<br>Feb. 16<br>Feb. 17<br>Feb. 18<br>Feb. 19 - 20<br>Mar. 16<br>Mar. 30-Apr. 6<br>Apr. 3<br>Apr. 6<br>Apr. 13-24<br>Apr. 24<br>May 15           | Semester 2 Begins<br>Learner Profiles<br>Reporting Period 1<br>Family Day<br>School Closed<br>Non-Instructional Day<br>Cacher's Convention<br>Non-Instructional Day<br>Easter Monday<br>Learner Conferences<br>Reporting Period 2<br>Non-Instructional Day                |
| Feb. 2 - 13<br>Feb. 16<br>Feb. 17<br>Feb. 18<br>Feb. 19 - 20<br>Mar. 16<br>Mar. 30-Apr. 6<br>Apr. 3<br>Apr. 6<br>Apr. 13-24<br>Apr. 24<br>May 15<br>May 18 | Semester 2 Begins<br>Reporting Period 1<br>Family Day<br>School Closed<br>Non-Instructional Day<br>Closed<br>Spring Break<br>Good Friday<br>Easter Monday<br>Learner Conferencess<br>Reporting Period 2<br>Non-Instructional Day<br>Non-Instructional Day<br>Kictoria Day |

## DAYS OF IMPORTANCE

August 22 Schools open for registrations & guestions by phone August 25, 26 Non-Instructional Days: Local Professional Learning August 27 Non-Instructional Day: Operations August 28 Non-Instructional Day: Operations (am) / Opening Day (pm) August 29 Student Transition Day September 1 Labour Day September 2 First Day of Classes (Semester 1 Begins) September 19 Non-Instructional Day: Local Professional Learning September 30 National Day for Truth and Reconciliation October 13 Thanksgiving October 28 - November 7 Grade 12 Diploma Exams November 11 Remembrance Day November 10 -14 Fall Break November 3-7 & 17-21 Learner Conferences Reporting Period 1 Non-Instructional Day November 24 December 22 – January 2 Winter Break Grade 9 Provincial Achievement Tests January 15 - 27 January 12 - 27 Grade 12 Diploma Exams January 23 Non-Instructional Day: Elementary/Jr. High Professional Learning **January 28** First Day of Classes (Semester 2 Begins) February 2 - 13 Learner Profiles Reporting Period 1 Family Day February 16 Schools closed February 17 February 18 Non-Instructional Day: Local Professional Learning February 19 – 20 Teacher's Convention March 16 Non-Instructional Day: Local Professional Learning March 30 - April 6 Spring Break April 3 Good Friday April 6 Easter Monday April 7 - 17 Grade 12 Diploma Exams April 13-24 Learner Conferences Reporting Period 2 April 24 Non-Instructional Day: Local Professional Learning May 15 Non- Instructional Day: Local Professional Learning May 18 Victoria Day May 19 - 22 Grade 6 & 9 PATs June 3 - 23 Grade 6 & 9 PATs June 8 – 23 Grade 12 Diploma Exams June 9-23 Exam Schedule: High School June 25 Last Day of School for Students June 25 & 26 Learner Profiles Reporting Period 2 June 26 Non-Instructional Day: Operations **INSTRUCTIONAL DAYS** Semester 1, Reporting Period 1 Semester 2, Reporting Period 2 September 2, 2025 – January 27, 2026 January 28 – June 25, 2026