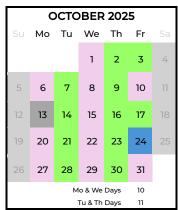

Schools are closed on grey shaded days

| Aug. 22                                                                                                                                                    | Schools open for registration                                                                                                                                                                                                                                             |
|------------------------------------------------------------------------------------------------------------------------------------------------------------|---------------------------------------------------------------------------------------------------------------------------------------------------------------------------------------------------------------------------------------------------------------------------|
| Aug. 25 – 29                                                                                                                                               | Non-Instructional Days                                                                                                                                                                                                                                                    |
| Aug. 29                                                                                                                                                    | Student Transition Day                                                                                                                                                                                                                                                    |
| Sept. 1                                                                                                                                                    | Labour Day                                                                                                                                                                                                                                                                |
| Sep. 2                                                                                                                                                     | Semester 1 Begins                                                                                                                                                                                                                                                         |
| Sep. 19                                                                                                                                                    | Non-Instructional Day                                                                                                                                                                                                                                                     |
| Sep. 30                                                                                                                                                    | National Day for Truth<br>& Reconciliation                                                                                                                                                                                                                                |
| Oct. 13                                                                                                                                                    | Thanksgiving                                                                                                                                                                                                                                                              |
| Oct. 24                                                                                                                                                    | Non-Instructional Day                                                                                                                                                                                                                                                     |
| Nov. 11                                                                                                                                                    | Remembrance Day                                                                                                                                                                                                                                                           |
| Nov. 10 – 14                                                                                                                                               | Fall Break                                                                                                                                                                                                                                                                |
| Nov. 3-7 & 17-21                                                                                                                                           | Learner Conferences reporting period 1                                                                                                                                                                                                                                    |
| Nov. 24                                                                                                                                                    | Non-Instructional Day                                                                                                                                                                                                                                                     |
| Dec. 22 – Jan. 2                                                                                                                                           | Winter Break                                                                                                                                                                                                                                                              |
| Jan. 23                                                                                                                                                    | Non-Instructional Day<br>Elem. & Junior High                                                                                                                                                                                                                              |
|                                                                                                                                                            | Elennavanner ringin                                                                                                                                                                                                                                                       |
| Jan. 28                                                                                                                                                    | Semester 2 Begins                                                                                                                                                                                                                                                         |
| Jan. 28<br>Feb. 2 – 13                                                                                                                                     |                                                                                                                                                                                                                                                                           |
|                                                                                                                                                            | Semester 2 Begins<br>Learner Profiles                                                                                                                                                                                                                                     |
| Feb. 2 – 13                                                                                                                                                | Semester 2 Begins<br>Learner Profiles<br>Reporting Period 1                                                                                                                                                                                                               |
| Feb. 2 – 13<br>Feb. 16<br>Feb. 17                                                                                                                          | Semester 2 Begins<br>Learner Profiles<br>Reporting Period 1<br>Family Day                                                                                                                                                                                                 |
| Feb. 2 – 13<br>Feb. 16<br>Feb. 17                                                                                                                          | Semester 2 Begins<br>Learner Profiles<br>Reporting Period 1<br>Family Day<br>School Closed                                                                                                                                                                                |
| Feb. 2 – 13<br>Feb. 16<br>Feb. 17<br>Feb. 18                                                                                                               | Semester 2 Begins<br>Learner Profiles<br>Reporting Period 1<br>Family Day<br>School Closed<br>Non-Instructional Day                                                                                                                                                       |
| Feb. 2 – 13<br>Feb. 16<br>Feb. 17<br>Feb. 18<br>Feb. 19 – 20                                                                                               | Semester 2 Begins<br>Learner Profiles<br>Reporting Period 1<br>Family Day<br>School Closed<br>Non-Instructional Day<br>Cleacher's Convention                                                                                                                              |
| Feb. 2 - 13<br>Feb. 16<br>Feb. 17<br>Feb. 18<br>Feb. 19 - 20<br>Mar. 16                                                                                    | Semester 2 Begins<br>Learner Profiles<br>Reporting Period 1<br>Family Day<br>School Closed<br>Non-Instructional Day<br>Cleacher's Convention                                                                                                                              |
| Feb. 2 – 13<br>Feb. 16<br>Feb. 17<br>Feb. 18<br>Feb. 19 – 20<br>Mar. 16<br>Mar. 30-Apr. 6                                                                  | Semester 2 Begins<br>keporting Period 1<br>Family Day<br>School Closed<br>Non-Instructional Day<br>Cleacher's Convention<br>Non-Instructional Day<br>Spring Break                                                                                                         |
| Feb. 2 - 13<br>Feb. 16<br>Feb. 17<br>Feb. 18<br>Feb. 19 - 20<br>Mar. 16<br>Mar. 30-Apr. 6<br>Apr. 3                                                        | Semester 2 Begins<br>Reporting Period 1<br>Family Day<br>School Closed<br>Non-Instructional Day<br>Cleacher's Convention<br>Non-Instructional Day<br>Spring Break<br>Good Friday                                                                                          |
| Feb. 2 - 13<br>Feb. 16<br>Feb. 17<br>Feb. 18<br>Feb. 19 - 20<br>Mar. 16<br>Mar. 30-Apr. 6<br>Apr. 3                                                        | Semester 2 Begins<br>learner Profiles<br>reporting Period 1<br>School Closed<br>Non-Instructional Day<br>Cacher's Convention<br>Non-Instructional Day<br>Spring Break<br>Good Friday<br>Leaster Monday                                                                    |
| Feb. 2 - 13<br>Feb. 16<br>Feb. 17<br>Feb. 18<br>Feb. 19 - 20<br>Mar. 16<br>Mar. 30-Apr. 6<br>Apr. 3<br>Apr. 6                                              | Semester 2 Begins<br>learner Profiles<br>Reporting Period 1<br>Family Day<br>School Closed<br>Non-Instructional Day<br>Cacher's Convention<br>Spring Break<br>Good Friday<br>Easter Monday<br>Learner Conferences                                                         |
| Feb. 2 - 13<br>Feb. 16<br>Feb. 17<br>Feb. 18<br>Feb. 19 - 20<br>Mar. 16<br>Mar. 30-Apr. 6<br>Apr. 3<br>Apr. 6<br>Apr. 13-24                                | Semester 2 Begins<br>Reporting Period 1<br>Family Day<br>School Closed<br>Non-Instructional Day<br>Cacher's Convention<br>Non-Instructional Day<br>Spring Break<br>Good Friday<br>Easter Monday<br>Easter Monday<br>Non-Instructional Day                                 |
| Feb. 2 - 13<br>Feb. 16<br>Feb. 17<br>Feb. 18<br>Feb. 19 - 20<br>Mar. 16<br>Mar. 30-Apr. 6<br>Apr. 3<br>Apr. 6<br>Apr. 13-24<br>Apr. 24<br>May 15           | Semester 2 Begins<br>Learner Profiles<br>Reporting Period 1<br>Family Day<br>School Closed<br>Non-Instructional Day<br>Cacher's Convention<br>Non-Instructional Day<br>Easter Monday<br>Learner Conferences<br>Reporting Period 2<br>Non-Instructional Day                |
| Feb. 2 - 13<br>Feb. 16<br>Feb. 17<br>Feb. 18<br>Feb. 19 - 20<br>Mar. 16<br>Mar. 30-Apr. 6<br>Apr. 3<br>Apr. 6<br>Apr. 13-24<br>Apr. 24<br>May 15<br>May 18 | Semester 2 Begins<br>Reporting Period 1<br>Family Day<br>School Closed<br>Non-Instructional Day<br>Closed<br>Spring Break<br>Good Friday<br>Easter Monday<br>Learner Conferencess<br>Reporting Period 2<br>Non-Instructional Day<br>Non-Instructional Day<br>Kictoria Day |

## DAYS OF IMPORTANCE

August 22 Schools open for registrations & guestions by phone August 25, 26 Non-Instructional Days: Local Professional Learning August 27 Non-Instructional Day: Operations August 28 Non-Instructional Day: Operations (am) / Opening Day (pm) August 29 Student Transition Day September 1 Labour Day September 2 First Day of Classes (Semester 1 Begins) September 19 Non-Instructional Day: Local Professional Learning September 30 National Day for Truth and Reconciliation October 13 Thanksgiving October 28 - November 7 Grade 12 Diploma Exams November 11 Remembrance Day November 10 -14 Fall Break November 3-7 & 17-21 Learner Conferences Reporting Period 1 Non-Instructional Day November 24 December 22 – January 2 Winter Break Grade 9 Provincial Achievement Tests January 15 - 27 January 12 - 27 Grade 12 Diploma Exams January 23 Non-Instructional Day: Elementary/Jr. High Professional Learning **January 28** First Day of Classes (Semester 2 Begins) February 2 - 13 Learner Profiles Reporting Period 1 Family Day February 16 Schools closed February 17 February 18 Non-Instructional Day: Local Professional Learning February 19 – 20 Teacher's Convention March 16 Non-Instructional Day: Local Professional Learning March 30 - April 6 Spring Break April 3 Good Friday April 6 Easter Monday April 7 - 17 Grade 12 Diploma Exams April 13-24 Learner Conferences Reporting Period 2 April 24 Non-Instructional Day: Local Professional Learning May 15 Non- Instructional Day: Local Professional Learning May 18 Victoria Day May 19 - 22 Grade 6 & 9 PATs June 3 - 23 Grade 6 & 9 PATs June 8 – 23 Grade 12 Diploma Exams June 9-23 Exam Schedule: High School June 25 Last Day of School for Students June 25 & 26 Learner Profiles Reporting Period 2 June 26 Non-Instructional Day: Operations **INSTRUCTIONAL DAYS** Semester 1, Reporting Period 1 Semester 2, Reporting Period 2 September 2, 2025 – January 27, 2026 January 28 – June 25, 2026