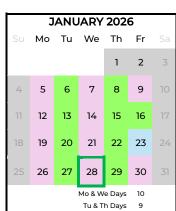

Schools are closed on grey shaded days

| Aug. 22                                                                                                                                                    | Schools open for registration                                                                                                                                                                                                                                             |
|------------------------------------------------------------------------------------------------------------------------------------------------------------|---------------------------------------------------------------------------------------------------------------------------------------------------------------------------------------------------------------------------------------------------------------------------|
| Aug. 25 – 29                                                                                                                                               | Non-Instructional Days                                                                                                                                                                                                                                                    |
| Aug. 29                                                                                                                                                    | Student Transition Day                                                                                                                                                                                                                                                    |
| Sept. 1                                                                                                                                                    | Labour Day                                                                                                                                                                                                                                                                |
| Sep. 2                                                                                                                                                     | Semester 1 Begins                                                                                                                                                                                                                                                         |
| Sep. 19                                                                                                                                                    | Non-Instructional Day                                                                                                                                                                                                                                                     |
| Sep. 30                                                                                                                                                    | National Day for Truth<br>& Reconciliation                                                                                                                                                                                                                                |
| Oct. 13                                                                                                                                                    | Thanksgiving                                                                                                                                                                                                                                                              |
| Oct. 24                                                                                                                                                    | Non-Instructional Day                                                                                                                                                                                                                                                     |
| Nov. 11                                                                                                                                                    | Remembrance Day                                                                                                                                                                                                                                                           |
| Nov. 10 – 14                                                                                                                                               | Fall Break                                                                                                                                                                                                                                                                |
| Nov. 3-7 & 17-21                                                                                                                                           | Learner Conferences reporting period 1                                                                                                                                                                                                                                    |
| Nov. 24                                                                                                                                                    | Non-Instructional Day                                                                                                                                                                                                                                                     |
| Dec. 22 – Jan. 2                                                                                                                                           | Winter Break                                                                                                                                                                                                                                                              |
| Jan. 23                                                                                                                                                    | Non-Instructional Day<br>Elem. & Junior High                                                                                                                                                                                                                              |
|                                                                                                                                                            | Elennavanner ringin                                                                                                                                                                                                                                                       |
| Jan. 28                                                                                                                                                    | Semester 2 Begins                                                                                                                                                                                                                                                         |
| Jan. 28<br>Feb. 2 – 13                                                                                                                                     |                                                                                                                                                                                                                                                                           |
|                                                                                                                                                            | Semester 2 Begins<br>Learner Profiles                                                                                                                                                                                                                                     |
| Feb. 2 – 13                                                                                                                                                | Semester 2 Begins<br>Learner Profiles<br>Reporting Period 1                                                                                                                                                                                                               |
| Feb. 2 – 13<br>Feb. 16<br>Feb. 17                                                                                                                          | Semester 2 Begins<br>Learner Profiles<br>Reporting Period 1<br>Family Day                                                                                                                                                                                                 |
| Feb. 2 – 13<br>Feb. 16<br>Feb. 17                                                                                                                          | Semester 2 Begins<br>Learner Profiles<br>Reporting Period 1<br>Family Day<br>School Closed                                                                                                                                                                                |
| Feb. 2 – 13<br>Feb. 16<br>Feb. 17<br>Feb. 18                                                                                                               | Semester 2 Begins<br>Learner Profiles<br>Reporting Period 1<br>Family Day<br>School Closed<br>Non-Instructional Day                                                                                                                                                       |
| Feb. 2 – 13<br>Feb. 16<br>Feb. 17<br>Feb. 18<br>Feb. 19 – 20                                                                                               | Semester 2 Begins<br>Learner Profiles<br>Reporting Period 1<br>Family Day<br>School Closed<br>Non-Instructional Day<br>Cleacher's Convention                                                                                                                              |
| Feb. 2 - 13<br>Feb. 16<br>Feb. 17<br>Feb. 18<br>Feb. 19 - 20<br>Mar. 16                                                                                    | Semester 2 Begins<br>Learner Profiles<br>Reporting Period 1<br>Family Day<br>School Closed<br>Non-Instructional Day<br>Cleacher's Convention                                                                                                                              |
| Feb. 2 – 13<br>Feb. 16<br>Feb. 17<br>Feb. 18<br>Feb. 19 – 20<br>Mar. 16<br>Mar. 30-Apr. 6                                                                  | Semester 2 Begins<br>keporting Period 1<br>Family Day<br>School Closed<br>Non-Instructional Day<br>Cleacher's Convention<br>Non-Instructional Day<br>Spring Break                                                                                                         |
| Feb. 2 - 13<br>Feb. 16<br>Feb. 17<br>Feb. 18<br>Feb. 19 - 20<br>Mar. 16<br>Mar. 30-Apr. 6<br>Apr. 3                                                        | Semester 2 Begins<br>Reporting Period 1<br>Family Day<br>School Closed<br>Non-Instructional Day<br>Cleacher's Convention<br>Non-Instructional Day<br>Spring Break<br>Good Friday                                                                                          |
| Feb. 2 - 13<br>Feb. 16<br>Feb. 17<br>Feb. 18<br>Feb. 19 - 20<br>Mar. 16<br>Mar. 30-Apr. 6<br>Apr. 3                                                        | Semester 2 Begins<br>learner Profiles<br>reporting Period 1<br>School Closed<br>Non-Instructional Day<br>Cacher's Convention<br>Non-Instructional Day<br>Spring Break<br>Good Friday<br>Leaster Monday                                                                    |
| Feb. 2 - 13<br>Feb. 16<br>Feb. 17<br>Feb. 18<br>Feb. 19 - 20<br>Mar. 16<br>Mar. 30-Apr. 6<br>Apr. 3<br>Apr. 6                                              | Semester 2 Begins<br>learner Profiles<br>Reporting Period 1<br>Family Day<br>School Closed<br>Non-Instructional Day<br>Cacher's Convention<br>Spring Break<br>Good Friday<br>Easter Monday<br>Learner Conferences                                                         |
| Feb. 2 - 13<br>Feb. 16<br>Feb. 17<br>Feb. 18<br>Feb. 19 - 20<br>Mar. 16<br>Mar. 30-Apr. 6<br>Apr. 3<br>Apr. 6<br>Apr. 13-24                                | Semester 2 Begins<br>Reporting Period 1<br>Family Day<br>School Closed<br>Non-Instructional Day<br>Cacher's Convention<br>Non-Instructional Day<br>Spring Break<br>Good Friday<br>Easter Monday<br>Easter Monday<br>Non-Instructional Day                                 |
| Feb. 2 - 13<br>Feb. 16<br>Feb. 17<br>Feb. 18<br>Feb. 19 - 20<br>Mar. 16<br>Mar. 30-Apr. 6<br>Apr. 3<br>Apr. 6<br>Apr. 13-24<br>Apr. 24<br>May 15           | Semester 2 Begins<br>Learner Profiles<br>Reporting Period 1<br>Family Day<br>School Closed<br>Non-Instructional Day<br>Cacher's Convention<br>Non-Instructional Day<br>Easter Monday<br>Learner Conferences<br>Reporting Period 2<br>Non-Instructional Day                |
| Feb. 2 - 13<br>Feb. 16<br>Feb. 17<br>Feb. 18<br>Feb. 19 - 20<br>Mar. 16<br>Mar. 30-Apr. 6<br>Apr. 3<br>Apr. 6<br>Apr. 13-24<br>Apr. 24<br>May 15<br>May 18 | Semester 2 Begins<br>Reporting Period 1<br>Family Day<br>School Closed<br>Non-Instructional Day<br>Closed<br>Spring Break<br>Good Friday<br>Easter Monday<br>Learner Conferencess<br>Reporting Period 2<br>Non-Instructional Day<br>Non-Instructional Day<br>Kictoria Day |

## DAYS OF IMPORTANCE

August 22 Schools open for registrations & guestions by phone August 25, 26 Non-Instructional Days: Local Professional Learning August 27 Non-Instructional Day: Operations August 28 Non-Instructional Day: Operations (am) / Opening Day (pm) August 29 Student Transition Day September 1 Labour Day September 2 First Day of Classes (Semester 1 Begins) September 19 Non-Instructional Day: Local Professional Learning September 30 National Day for Truth and Reconciliation October 13 Thanksgiving October 28 - November 7 Grade 12 Diploma Exams November 11 Remembrance Day November 10 -14 Fall Break November 3-7 & 17-21 Learner Conferences Reporting Period 1 Non-Instructional Day November 24 December 22 – January 2 Winter Break Grade 9 Provincial Achievement Tests January 15 - 27 January 12 - 27 Grade 12 Diploma Exams January 23 Non-Instructional Day: Elementary/Jr. High Professional Learning **January 28** First Day of Classes (Semester 2 Begins) February 2 - 13 Learner Profiles Reporting Period 1 Family Day February 16 Schools closed February 17 February 18 Non-Instructional Day: Local Professional Learning February 19 – 20 Teacher's Convention March 16 Non-Instructional Day: Local Professional Learning March 30 - April 6 Spring Break April 3 Good Friday April 6 Easter Monday April 7 - 17 Grade 12 Diploma Exams April 13-24 Learner Conferences Reporting Period 2 April 24 Non-Instructional Day: Local Professional Learning May 15 Non- Instructional Day: Local Professional Learning May 18 Victoria Day May 19 - 22 Grade 6 & 9 PATs June 3 - 23 Grade 6 & 9 PATs June 8 – 23 Grade 12 Diploma Exams June 9-23 Exam Schedule: High School June 25 Last Day of School for Students June 25 & 26 Learner Profiles Reporting Period 2 June 26 Non-Instructional Day: Operations **INSTRUCTIONAL DAYS** Semester 1, Reporting Period 1 Semester 2, Reporting Period 2 September 2, 2025 – January 27, 2026 January 28 – June 25, 2026