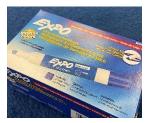

## Half Time Kindergarten

- 8 Large (40g) **UHU** Glue Sticks please don't buy alternate brands
- 1 Box of 12 Expo Dry Erase Markers Blue or Green ONLY
- 2 Black Sharpies
- 1 bottle of ELMERS white glue (Elmers or LePage brand only)
- 1 Hilroy Scrapbook with coil binding (14" x 11", 20 pages)
- 1 pack of 24 Crayola Brand Pencil Crayons (optional 1 x 12 pk metallic)
- 1 pack of Markers (Crayola Ultra-Washable 16 pack broad line or Crayola Original Broad Line)
- 1 Package of Cardstock 8.5 x 11 Black, Bold Colors or Neon Ultrabrights
- 1 Box of Large or Extra-Large Ziploc Freezer Bags
- 1 Package of Wet Wipes
- 2 Box of Kleenex
- 1 Bottle of Hand sanitizer
- Dollar Store Items
  - o 1 Artist Canvas (8" x 10" x 1/2") with the wooden frame enclosed
  - o 1 package of either decorative gems or unique buttons
  - o 1 package of small paper plates or clear plastic cups
  - o 2 packages of Pony Beads, metallic, multicolored or any other color
  - o 1 bottle of acrylic paint any color

This type of Artist Canvas, from the Dollar Store

Box of 12 Dry Erase

Acrylic paint

Scrap Book