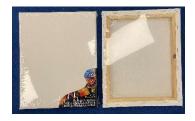

## Half Time Kindergarten

- 8 Large (40g) **UHU** Glue Sticks please don't buy alternate brands
- 1 Box of 12 Expo Dry Erase Markers Blue or Green ONLY
- 2 Black Sharpies
- 1 bottle of ELMERS white glue (Elmers or LePage brand only)
- 1 Hilroy Scrapbook with coil binding (14" x 11", 20 pages)
- 1 pack of 24 Crayola Brand Pencil Crayons (optional 1 x 12 pk metallic)
- 1 pack of Markers (Crayola Ultra-Washable 16 pack broad line or Crayola Original Broad Line)
- 1 Package of Cardstock 8.5 x 11 Black, Bold Colors or Neon Ultrabrights
- 1 Box of Large or Extra-Large Ziploc Freezer Bags
- 1 Package of Wet Wipes
- 2 Box of Kleenex
- 1 Bottle of Hand sanitizer
- Dollar Store Items
  - o 1 Artist Canvas (8" x 10" x 1/2") with the wooden frame enclosed
  - o 1 package of either decorative gems or unique buttons
  - o 1 package of small paper plates or clear plastic cups
  - o 2 packages of Pony Beads, metallic, multicolored or any other color
  - o 1 bottle of acrylic paint any color

This type of Artist Canvas, from the Dollar Store

Box of 12 Dry Erase

Acrylic paint

Scrap Book