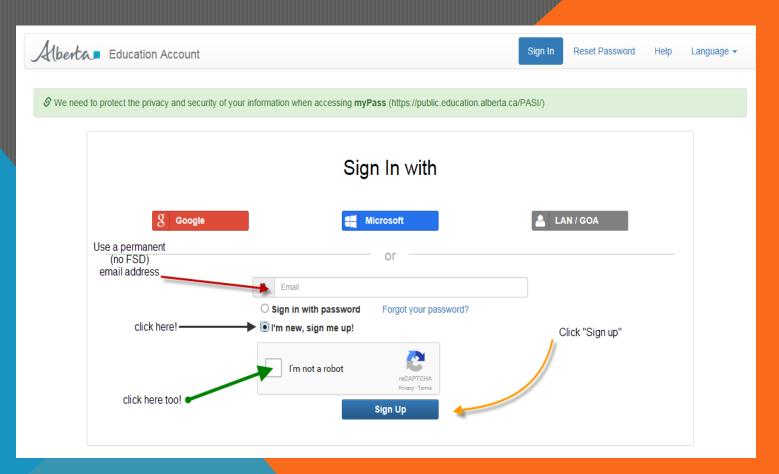

To get started you will need

- 1. Your Alberta Student Number (get from your high school)
- 2. An email address that is not your school email that you can access TODAY.

### Let's get started

Or You could just Alberta" https://public.education.alberta.ca/PASI/myPass

f-service

### Sign in with an Education Account >>

First time to myPass? Sign in with an Education Account to connect to student information.

Don't have an Education Account? You can create one during sign in.

To use all the features offered by myPass, please ensure you are using a supported browser.

nent of Alberta

Contact Us | Copyright and Disclaimer | Privacy

### Signing up.....



## Log into your email address that you provided and find the email that looks like this:



### On this email click "confirm this email address..."



and or privileged information. Please contact us immediately if you are not the intended recipient of this communication, and do not copy, distribute, or take action relying on it. Any communication received in error, or subsequent reply, should be deleted or

### Here you will request a PIN access code:







### 1. Get ASN from School

- 2. Put in top slot
- 3. Type in your DOB in this format



# If you still have access to the address you had while in high school, click "submit connection request"



### Connect to Your Student Information

Gain access to your student information by completing a connection request.

### Confirm Your