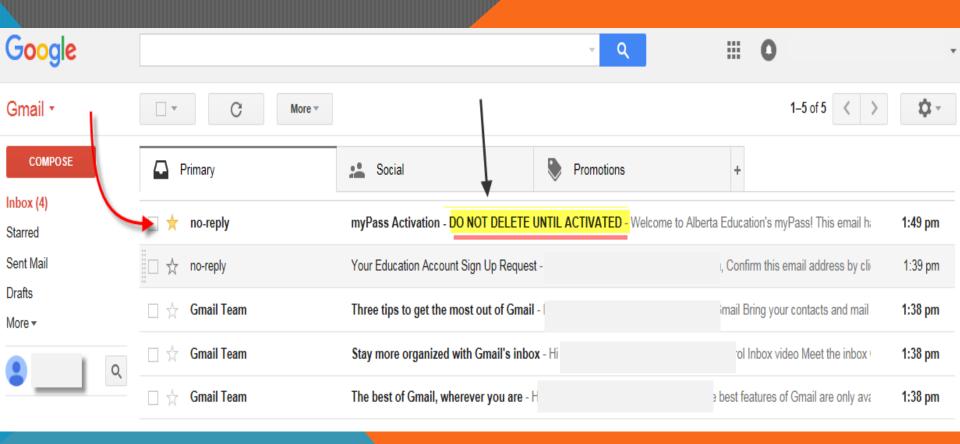

### On this email click "confirm this email address..."

and or privileged information. Please contact us immediately if you are not the intended recipient of this communication, and do not copy, distribute, or take action relying on it. Any communication received in error, or subsequent reply, should be deleted or

### Your Request is Being Processed

1. An activation email will be sent to you. Please keep this activation email.

You should receive this email in the next few minutes. The subject of the email is "myPass Activation - DO NOT DELETE UNTIL ACTIVATED".

3. Once you have your PIN, click on the Activate Connection link in your activation email.

You will be asked to log in with your Education Account and enter the 4-digit PIN from the letter.

Once you have activated your connection, you may delete your activation email.