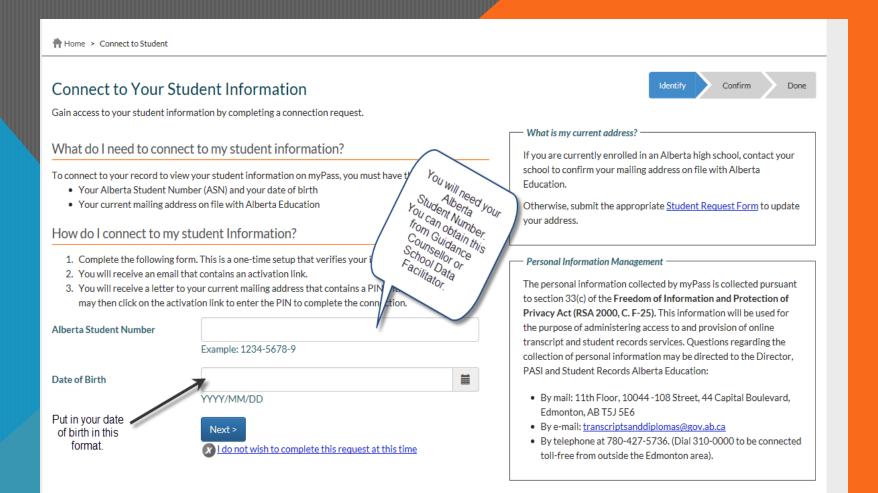

### Connect to Your Student Information

Gain access to your student information by completing a connection request.

### Alberta Student Number

### Date of Birth

Based on the information you entered, we have determined the address we have on file for you is effective as of: 14 SEP 2010

If you have not changed your address since the date shown above, click on *Submit Connection Request* below to submit your connection request for the Alberta Student Number displayed.

### 1. Get ASN from School

- 2. Put in top slot
- 3. Type in your DOB in this format