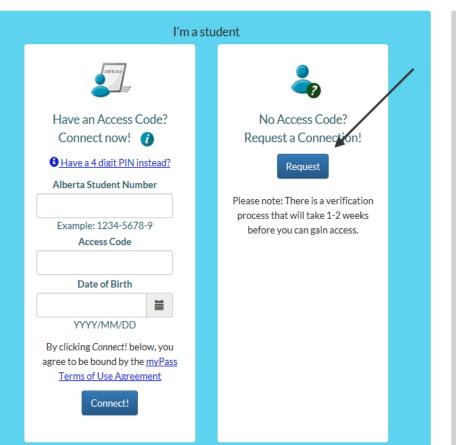

### Here you will request a PIN access code:

### 1. Get ASN from School

- 2. Put in top slot
- 3. Type in your DOB in this format