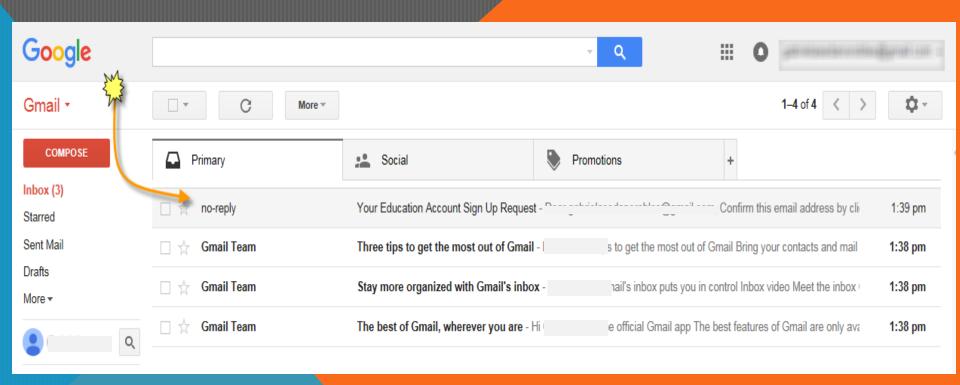

## Log into your email address that you provided and find the email that looks like this: