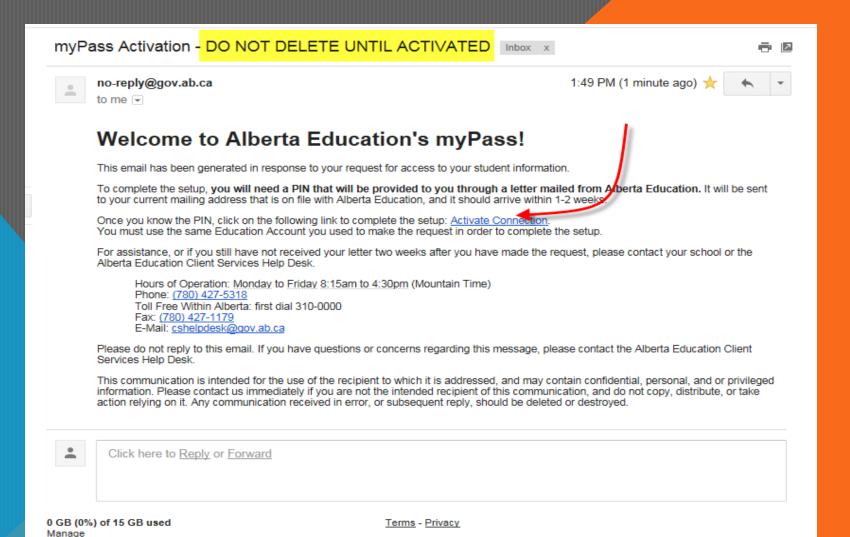

### After you get your mail, go back into your email, that you saved and click "Activate Connection"

### When you click "Activate Connection" it will bring you back to this log in page.

### Put your PIN number in here

Alberta my Pass